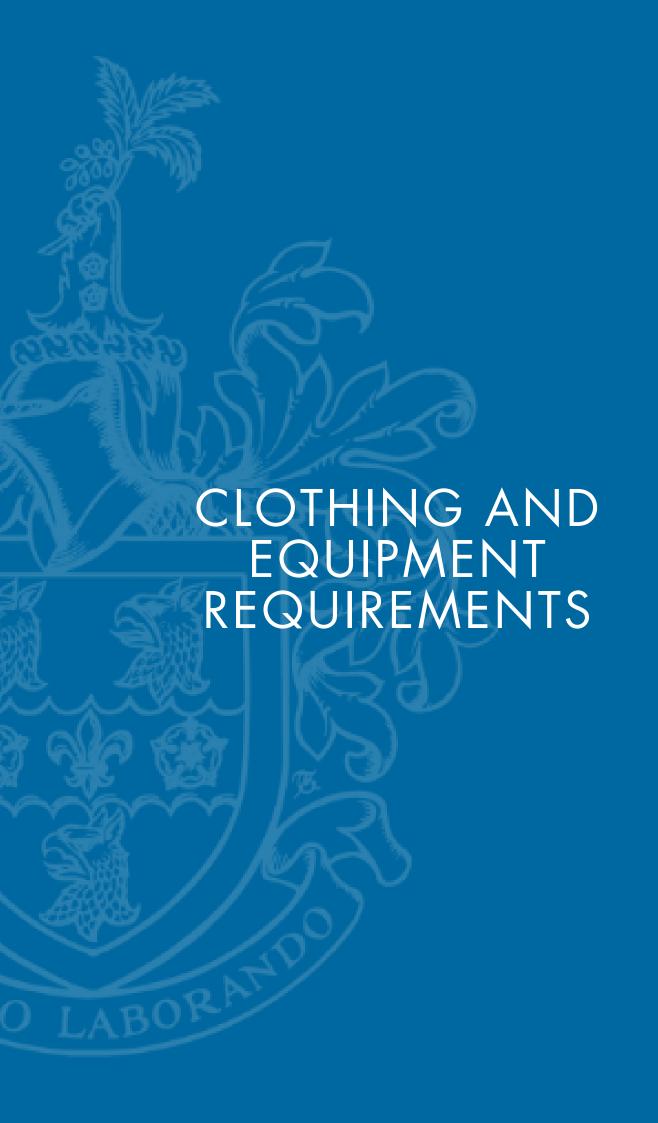

#### Uniform A:

- School blazer
- School pale blue shirt
- School tie
- School dark grey, straight-leg trousers
- School navy pullover or vest

#### Uniform B:

- School blazer
- School pale blue blouse
- School dark grey skirt
- School navy pullover or vest

Plain dark socks or tights and smart, black, polished, leather shoes.

<sup>\*</sup>All above items must be purchased from Tombow - see following page for further information.

### **FULL SCHOOL UNIFORM PRICE LIST (ALL ITEMS)**

**Type A Jacket** (14M2791-75) 35,500 yen (Excl. Tax) 39,050 yen (Incl. Tax)

Type A long sleeve shirt (21A0410-81) 4,800 yen (Excl. Tax) 5,280 yen (Incl. Tax)