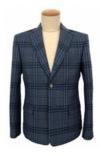

#### Uniform A:

- School blazer
- School pale blue shirt
- School tie
- School dark grey, straight-leg trousers
- School navy pullover or vest

#### Uniform B:

- School blazer
- School pale blue blouse
- School dark grey skirt
- School navy pullover or vest

Plain dark socks or tights and smart, black, polished, leather shoes.

<sup>\*</sup>All above items must be purchased from Tombow - see following page for further information.

### **FULL SCHOOL UNIFORM PRICE LIST (ALL ITEMS)**

**Type A Jacket** (14M2791-75) 35,500 yen (Excl. Tax) 39,050 yen (Incl. Tax)

Type A long sleeve shirt (21A0410-81) 4,800 yen (Excl. Tax) 5,280 yen (Incl. Tax)