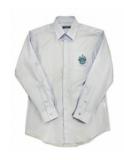

#### Uniform A:

- School blazer
- School pale blue shirt
- School tie
- School dark grey, straight-leg trousers
- School navy pullover or vest

#### Uniform B:

- School blazer
- School pale blue blouse
- School dark grey skirt
- School navy pullover or vest

Plain dark socks or tights and smart, black, polished, leather shoes.

<sup>\*</sup>All above items must be purchased from Tombow - see following page for further information.

Type A half sleeve shirt (21E0411-81) 4,400 yen (Excl. Tax) 4,820 yen (Incl. Tax)

Winter trousers (14P2791-07) 11,500 yen (Excl. Tax) 12,650 yen (Incl. Tax)

Summer trousers (14S2791-07) 10,800 yen (Excl. Tax) 11,880 yen (Incl. Tax)