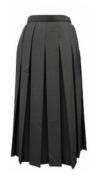

#### Uniform B:

- School blazer
- School pale blue blouse
- School dark grey skirt
- School navy pullover or vest

Plain dark socks or tights and smart, black, polished, leather shoes.

<sup>\*</sup>All above items must be purchased from Tombow - see following page for further information.

Summer skirt (14J2791-07) 16,000 yen (Excl. Tax) 15,000 yen (Incl. Tax)

Type B swimsuit (SZ310-88) 4,500 yen (Excl. Tax) 4,950 yen (Incl. Tax)