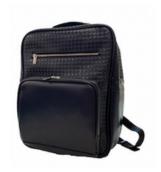

## **FULL SCHOOL UNIFORM REQUIREMENTS**

(WITH RECOMMENDED QUANTITIES)

| School Blazer*                                                                  | 1         |
|---------------------------------------------------------------------------------|-----------|
| Either: Trouosers*, dark grey (uniform A), available in summer & winter fabrics | 2         |
| or: Skirt*, dark grey (uniform 'A'), available in summer & winter fabrics       | 1         |
| Either: Shirts*, pastel blue (uniform 'A'), available in long & short-sleeve    | 5         |
| Or: Blouses*, pastel blue (uniform 'B'), available in long- & short-sleeve      | 5         |
| School tie (uniform 'A')*                                                       | 1         |
| Plain knit, navy crested V-necked pullover or vest*                             | 1         |
| Plain, black tights or socks                                                    | 6 pairs   |
| Smart black leather shoes                                                       | 1         |
| School backpack*                                                                | 7         |
| Sun hat                                                                         | 1         |
| Polo shirts (navy & white)*                                                     | 1 of each |
| Match top*                                                                      | 1         |
| Sports shorts*                                                                  | 1         |
| Tracksuit top*                                                                  | 1         |
| Tracksuit trousers*                                                             | 1         |
| School match socks*                                                             | 2         |

School bag (24Y1129-88) 24,000 yen (Excl. Tax) 26,400 yen (Incl. Tax)

Loafers (1Y360-09) 8,000 yen (Excl. Tax) 8,800 yen (Incl. Tax)

PE long sleeve tracksuit (33A0131-89) 5,400 yen (Excl. Tax) 5,940 yen (Incl. Tax)