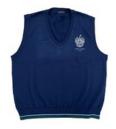

#### Uniform A:

- School blazer
- School pale blue shirt
- School tie
- School dark grey, straight-leg trousers
- School navy pullover or vest

#### Uniform B:

- School blazer
- School pale blue blouse
- School dark grey skirt
- School navy pullover or vest

Plain dark socks or tights and smart, black, polished, leather shoes.

<sup>\*</sup>All above items must be purchased from Tombow - see following page for further information.

School tie (25T0771-75) 2,800 yen (Excl. Tax) 3,080 yen (Incl. Tax)

Sweater (26S0290-88) 7,800 yen (Excl. Tax) 8,580 yen (Incl. Tax)

Knit vest (26B0313-88) 7,500 yen (Excl. Tax) 8,250 yen (Incl. Tax)

School belt (19560-09) 2,000 yen (Excl. Tax) 2,200 yen (Incl. Tax)