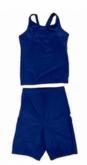

Type A swimsuit (SZ311-88) 4,500 yen (Excl. Tax) 4,950 yen (Incl. Tax)

**Swim cap** (SZ312-88) 600 yen (Excl. Tax) 660 yen (Incl. Tax)

Swim goggles (SZ313-88) 1,200 yen (Excl. Tax) 1,320 yen (Incl. Tax)

Summer skirt (14J2791-07) 16,000 yen (Excl. Tax) 15,000 yen (Incl. Tax)

Type B swimsuit (SZ310-88) 4,500 yen (Excl. Tax) 4,950 yen (Incl. Tax)