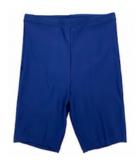

Type A swimsuit (SZ311-88) 4,500 yen (Excl. Tax) 4,950 yen (Incl. Tax)

**Swim cap** (SZ312-88) 600 yen (Excl. Tax) 660 yen (Incl. Tax)

Swim goggles (SZ313-88) 1,200 yen (Excl. Tax) 1,320 yen (Incl. Tax)

Summer skirt (14J2791-07) 16,000 yen (Excl. Tax) 15,000 yen (Incl. Tax)

Type B swimsuit (SZ310-88) 4,500 yen (Excl. Tax) 4,950 yen (Incl. Tax)