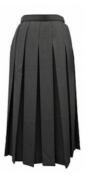

#### Uniform B:

- School blazer
- School pale blue blouse
- School dark grey skirt
- School navy pullover or vest

Plain dark socks or tights and smart, black, polished, leather shoes.

<sup>\*</sup>All above items must be purchased from Tombow - see following page for further information.

**Sports bag** (24Y0032-88) 6,200 yen (Excl. Tax) 6,820 yen (Incl. Tax)

Swim bag (SZ314-88) 3,000 yen (Excl. Tax) 3,300 yen (Incl. Tax)

Winter skirt (14G2791-07) 16,000 yen (Excl. Tax) 15,000 yen (Incl. Tax)