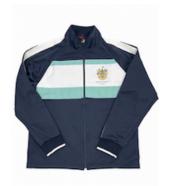

School bag (24Y1129-88) 24,000 yen (Excl. Tax) 26,400 yen (Incl. Tax)

Loafers (1Y360-09) 8,000 yen (Excl. Tax) 8,800 yen (Incl. Tax)

PE long sleeve tracksuit (33A0131-89) 5,400 yen (Excl. Tax) 5,940 yen (Incl. Tax)

**PE Long Pants** (33G0131-89) 4,200 yen (Excl. Tax) 4,620 yen (Incl. Tax)

PE T-shirt (33M0130-01) 2,400 yen (Excl. Tax) 2,640 yen (Incl. Tax)

PE white polo shirt (25T0771-75) 3,900 yen (Excl. Tax) 4,290 yen (Incl. Tax)